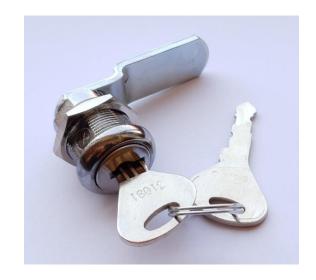

## **Universal Cam Lock With Two Keys**

Lock: Universal cam lock

**Lockers:** Will fit Helmsman and many more makes

**Fixing:** Nut fixed for maximum flexibility

**Key series:** 31000 to 33000

**Laminate**: 19.1mm Diameter x 16.6mm across flats

**Keys:** Suplied with 2 keys

Stocked: Yes

Picture for example only – the image shows universal cam lock